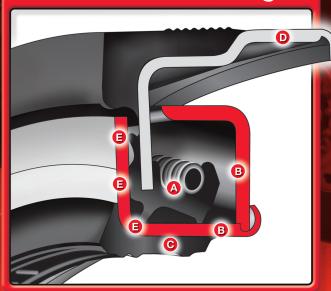

## **Red 37 Series Seal Design**

- Single spring-loaded sealing lip effectively pumps lubricant back into hub
- B Unitized construction provides structural integrity and main lip protection
- O Unique SURE-LOCK I.D. rib technology firmly grips shaft and provides superior contaminant exclusion
- Metal O.D. maintains position on hub bore
- E Three floating points of contact lock out dirt and moisture